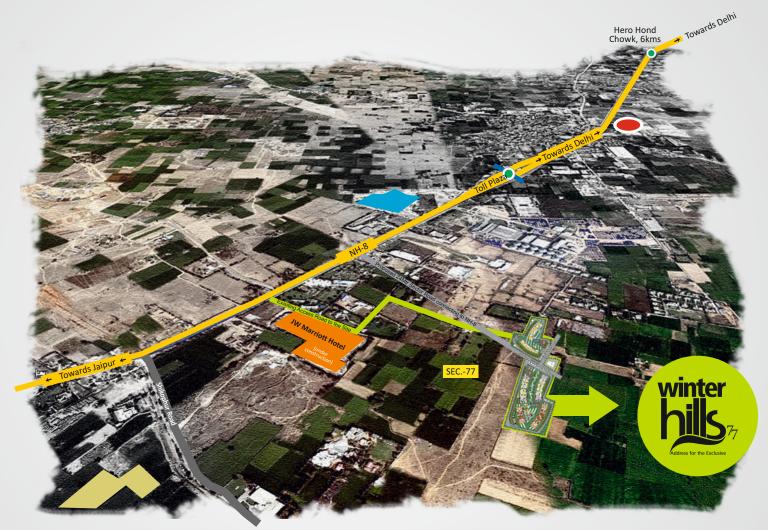

# The address & location beyond imagination

Address for the Exclusive

Experience a sense of peace that touches your soul, with a heavenly abode cradled in the lap of nature, only at Winter Hills, Sector-77, Curgaon.

Proposed Metro Station is just 1 km from the site. Toll gate is being proposed to be moved to KMP expressway in near the future. Widening work of NH8 is in progress.

Radisson Hotel Proposed
JW Mariott Hotel (Under Construction)
Haldirams NH-8 outlet
Monsoon Breeze (Under Construction)
Delhi-Jaipur National Highway-8
Existing access to project site
Proposed access to project site

• Terminal T3 - 21 Kms • South Delhi - 25 Kms • IFFCO Chowk - 14 Kms • Manesar - 5 Kms