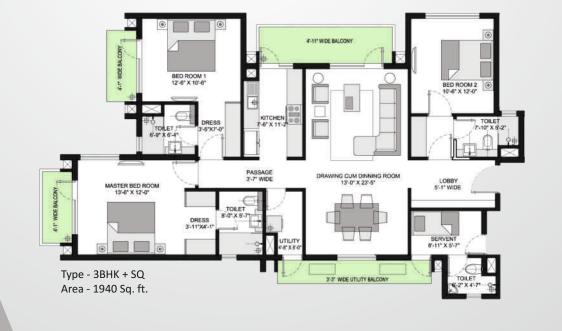

### Choice of apartments beyond imagination

Space efficient layouts at Winter Hills make you comfortable with a touch of new age urban living. Proper attention to details requires careful planning, tasteful design and a healthy obsession with getting things perfect.