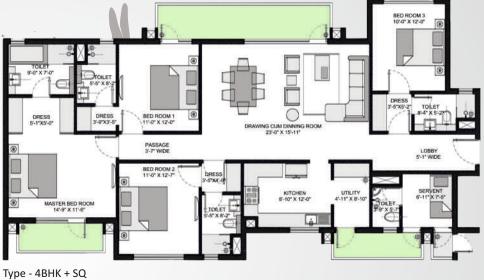

lls highlights amenities at par with international standards, be it the neighborhood club with spaces for indoor social activity or the fitness area with health club & gymnasium. In addition recreational sections like banquet hall, restaurant, play rooms all become an integral part of the development. To add value is the expansive swimming pool & the kid's pool.

BREEN TRUESS TRUESS TRUESS TRUESS TRUESS

It consists of everything modern that plush residences in this class of affordable luxury, have not hitherto displayed.



### Choice of apartments beyond imagination

Space efficient layouts at Winter Hills make you comfortable with a touch of new age urban living. Proper attention to details requires careful planning, tasteful design and a healthy obsession with getting things perfect.



Type - 4BHK + SQ Area - 2550 Sq. ft.











## Specifications beyond imagination

Structure designed for seismic Zone-IV as per BIS codes. Air Conditioned lift lobbies at Ground Floor. Two elevators per core. One passenger and one strech. Eco friendly environment and Rain Water Harvesting system.

| Living/Dining/Lobby     | Floors<br>Walls & Ceiling  | Imported Marble<br>Pleasing shades of Plastic Emulsion and OBD            |
|-------------------------|----------------------------|---------------------------------------------------------------------------|
|                         | Walls & Celling            | reasing shades of hastic Emailor and OBB                                  |
| Bedroom                 | Floor                      | Laminated Wooden Floor and Indian marbl